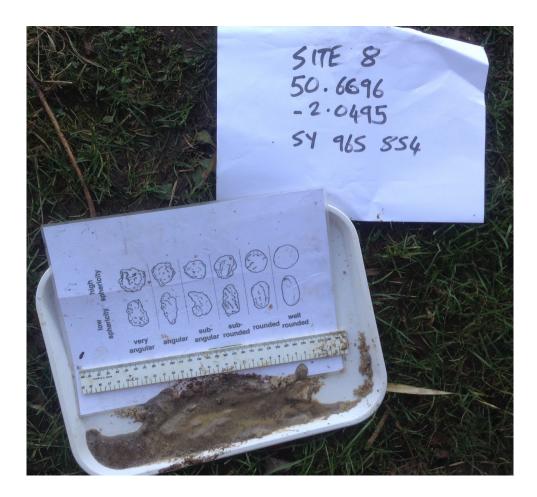

Online GCSE fieldwork skills course.

| Site number | Latitude | Longitude | Grid reference |
|-------------|----------|-----------|----------------|
| 8           | 50.6696  | -2.0495   | SY 965 854     |

## 150 / 164 / 65

The bedload of the river at this site was entirely very fine grained sand thus there are no long axis measurements available.